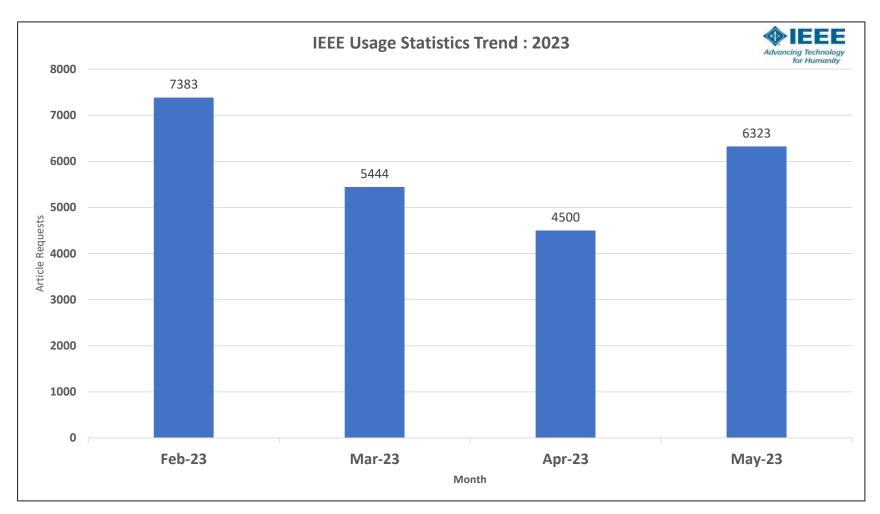

## **IEEE Usage Statistics Report**

2023 Gokaraju Ranga Raju Inst of Eng & Tech-HYDERABAD

| User_Activity                              | Total_Reporting_Period | Feb-23 | Mar-23 | Apr-23 | May-23 |  |  |  |  |  |
|--------------------------------------------|------------------------|--------|--------|--------|--------|--|--|--|--|--|
| Page_Views                                 | 23,650                 | 7383   | 5444   | 4500   | 6323   |  |  |  |  |  |
| Visits                                     | 2,232                  | 782    | 416    | 482    | 552    |  |  |  |  |  |
| Searches_Run<br>(Non-COUNTER)              | 763                    | 373    | 136    | 122    | 132    |  |  |  |  |  |
| Total_Item_Investigations<br>(Non-COUNTER) | 3,210                  | 950    | 933    | 545    | 782    |  |  |  |  |  |
| Total_Item_Requests<br>(Non-COUNTER)       | 1,495                  | 385    | 554    | 210    | 346    |  |  |  |  |  |

IEEE Usage Statistics Month-Wise Usage Trend by Article Requests

Graph Generated using data in Total Item Requests Table (Page 1)